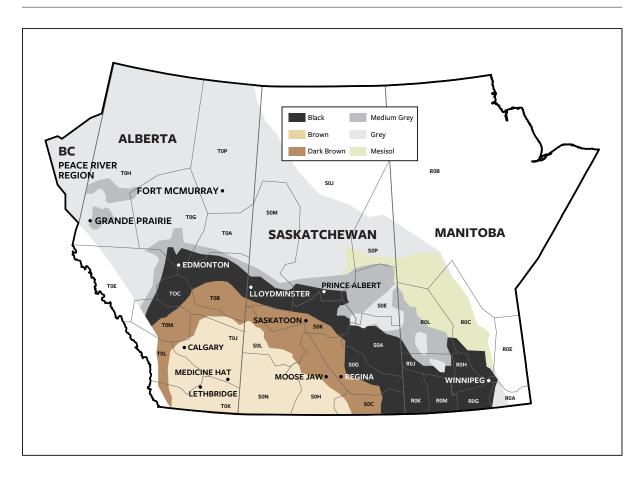

## **REGIONAL DISTRIBUTION**

| Alberta - 38,541 copies      | 1X   | 3X   | 6X   |
|------------------------------|------|------|------|
| DPS                          | 6850 | 6510 | 6165 |
| Full Page                    | 4160 | 3890 | 3775 |
| Half Page                    | 2225 | 2140 | 2030 |
| Quarter Page                 | 1215 | 1150 | 1090 |
| Saskatchewan - 32,347 copies |      |      |      |
| DPS                          | 5980 | 5685 | 5385 |
| Full Page                    | 3730 | 3545 | 3355 |
| Half Page                    | 1955 | 1900 | 1795 |
| Quarter Page                 | 1130 | 1070 | 1015 |
| Manitoba - 15,179 copies     |      |      |      |
| DPS                          | 5115 | 4860 | 4605 |
| Full Page                    | 3120 | 2970 | 2810 |
| Half Page                    | 1650 | 1565 | 1485 |
| Quarter Page                 | 870  | 830  | 780  |