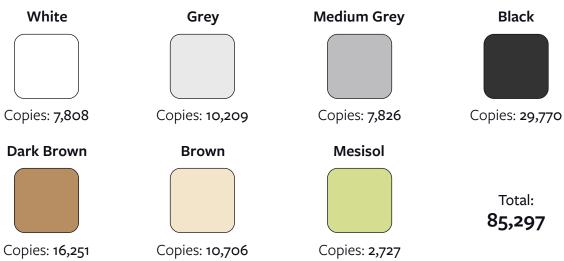

Farming For Tomorrow seeds the whole field. With an audited distribution of 85,297 copies we reach every farm on the Prairies. Your market. Your customers.

Approximately 130 million acres are being farmed across the prairies today. The stewards of this land, need product and service on some level to help them succeed. Whether it is seed, chemicals, equipment, or services, there is huge business to be done in caring for this land. We can help your message reach this entire market.

### **DISTRIBUTION**

| Agricultural Print across the Prairies | Alberta | Saskatchewan | Manitoba | Total (Canada) | Last<br>Audit    |
|----------------------------------------|---------|--------------|----------|----------------|------------------|
| Farming For Tomorrow                   | 38,564  | 30,945       | 15,201   | 85,297         | June 2023        |
| Western Producer<br>(Audited)          | 7,723   | 9,535        | 2,435    | 21,970         | June 2023        |
| Country Guide (Audited)                | 5,155   | 5,383        | 3,202    | 23,572         | June 2023        |
| Canola Digest (Audited)                | 14,569  | 14,495       | 6,494    | 38,188         | December<br>2022 |